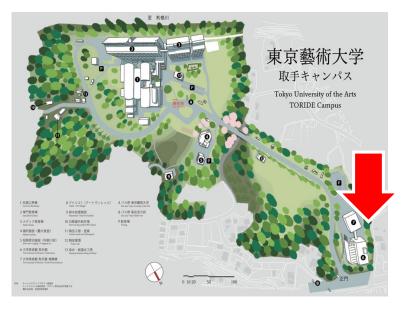

# [Toride]1F,The University Art Museum(Toride Annex)

5000 Kobunma, Toride City, Ibaraki Prefecture 302-0001